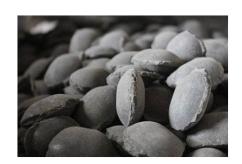

#### 1. Introduction

Molecular Formula: MoO<sub>3</sub>

Molecular weight: 143.94

Appearance: Grey or light-yellow briquette