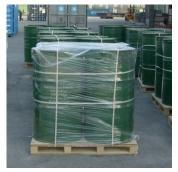

#### 3. Packaging

1000kg big bags or 250kg steel drums on pallets.

In big bags

In steel drums