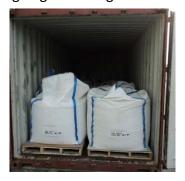

#### 3. Packaging

1000kg big bags or 250kg steel drums on pallets.

In big bags

In steel drums