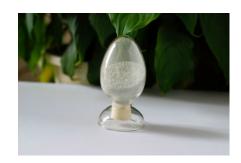

#### 1. Introduction

Molecular Formula: MoO<sub>3</sub>

Molecular weight: 143.94

Appearance: Grey or light-yellow powder