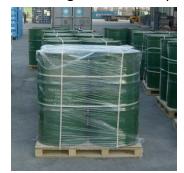

#### 3. Packaging

1000kg big bags or 250kg steel drums or 17kg steel cans on pallets.

In big bags

In steel drums

In steel cans